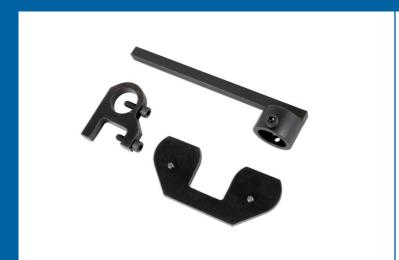

## **Balance Shaft Locking Kit - for Ford, JLR**

Special tool set for checking, holding and locking the balance shafts fitted to belt driven DOHC 2.2L diesel engines in Ford and Land Rover ranges. Some engines require the removal and/or checking of the balance shaft assembly for which these tools are required.

## **Additional Information**

- Special tool set for checking, holding and locking the balance shafts fitted to belt driven DOHC 2.2L diesel engines in Ford and Land Rover ranges.
- Engine codes covered include: Ford Q4BA and Q4WA 2.2L diesel in Galaxy, S-Max and Mondeo 2008-2015.
- JLR DW12CTED/224DT engine in Freelander II (2006 2015) and Range Rover Evoque (2011 2015); also DW12CTED4 engine in Peugeot 508 (2011-2015).
- Equivalent to OEM 303-1328 timing plate, 303-1329 locking tool and 303-1330 backlash lever.
- · Made in Sheffield.