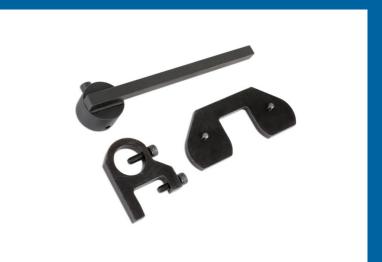

## **Balance Shaft Locking Kit - for Ford, JLR**

Special tool set for checking, holding and locking the balance shafts fitted to belt driven DOHC 2.2L diesel engines in Ford and Land Rover ranges. Some engines require the removal and/or checking of the balance shaft assembly for which these tools are required.

## **Additional Information**

- Special tool set for checking, holding and locking the balance shafts fitted to belt driven DOHC 2.2L diesel engines in Ford and Land Rover ranges.
- Engine codes covered include: Ford Q4BA and Q4WA 2.2L diesel in Galaxy, S-Max and Mondeo 2008-2015.
- JLR DW12CTED/224DT engine in Freelander II (2006 2015) and Range Rover Evoque (2011 2015); also DW12CTED4 engine in Peugeot 508 (2011-2015).
- Equivalent to OEM 303-1328 timing plate, 303-1329 locking tool and 303-1330 backlash lever.
- · Made in Sheffield.